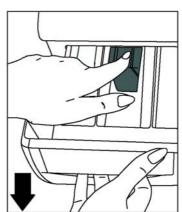

#### **SECTION 6:MAINTENANCE AND CLEANING**

- Water inlet filters
- Pump filter
- Detergent drawer
- Siphon plug
- The cabinet
- The drum
- · Removal of limescale

**SECTION 7: PRACTICAL INFORMATION** 

**SECTION 8:AVOIDING MINOR FAULTS** 